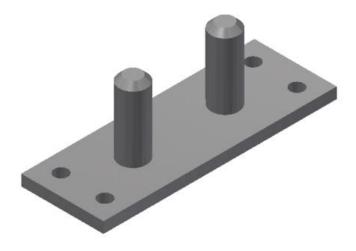

## HOLDING PLATE "TMP"

The holding plate TMP consists of a plate with two studs and four holes for nails. The OPR can be nailed or welded to the formwork. For assembly, the recess former is fitted on the studs. The formwork can then be easily removed without taking the plate off.