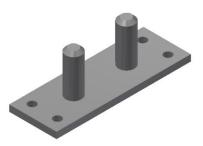

## HOLDING PLATE "TMP"

The holding plate TMP consists of a plate with two studs and four holes for nails. The OPR can be nailed or welded to the formwork. For assembly, the recess former is fitted on the studs. The formwork can then be easily removed without taking the plate off.