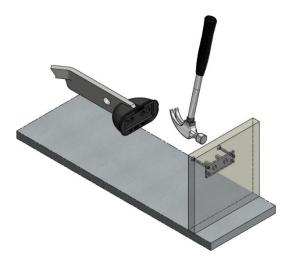

Nail or screw the TMP product to the wooden formwork and press the RBF with the anchor inserted into the holding plate.

CONTACT

TERWA is the global supplier for precast and construction solutions with multiple offices around the world. With all our staff, partners and agents, we are happy to provide all construction and precast companies who work in the building industry with full service and 100% support.