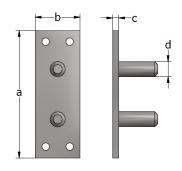

| TYPE     | Product number | Load<br>group | Dimensions |      |      |      |
|----------|----------------|---------------|------------|------|------|------|
|          |                |               | "a"        | "b"  | "с"  | "d"  |
|          |                | [kN]          | [mm]       | [mm] | [mm] | [mm] |
| TMP -015 | 49096          | 12.5– 15      | 45         | 15   | 3    | 6    |
| TMP -025 | 45213          | 7– 25         | 73         | 15   | 4    | 10   |
| TMP -050 | 45169          | 30 – 50       | 85         | 30   | 4    | 10   |
| TMP -100 | 45170          | 75 – 100      | 128        | 40   | 6    | 12   |
| TMP -260 | 45171          | 125– 260      | 178        | 65   | 8    | 16   |