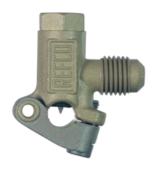

### LT-4G/10

#### **Item Number** 9883994

Valve for 6 mm = 1/4" tube, 10 pcs.

- Body manufactured from forged brass
- Valve spindle made from quality steel, hardened
- O-ring sealed
- Easy to install with allen-key 3 mm
- Valve spindle to be operated with same allen-key 3 mm
- Built-in valve spindle avoids a too deep piercing into the tube or a too big opening of the valve
- Connection 1/4" SAE, therefore fits all brands of charging lines
- No additional adapter or tool required

## **Technical Data**

| Material         | Brass    |
|------------------|----------|
| Colour           | bare     |
| Connector A      | 1/4" SAE |
| Tube Diameter    | 6 mm     |
| Number of Pieces | 10       |
| Packaging        | Blister  |